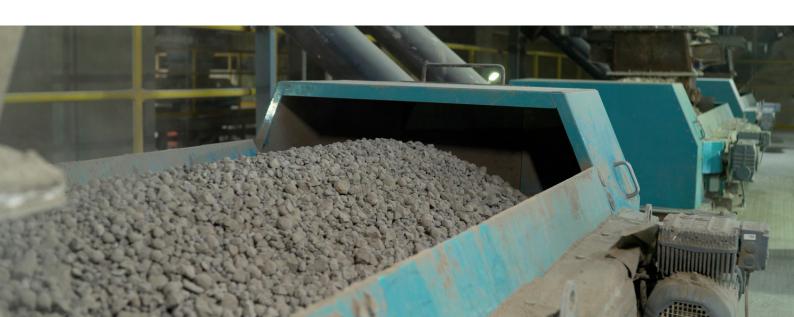

# Feed hopper / conveyor belt hopper / feed silos

Real-time measurement of bulk material

#### What is OWL EYE ® - feed hopper?

The Owl Eye® conveyor belt hopper system: A groundbreaking innovation for real-time quantity recording and digital processing of bulk materials. Perfect combination of digital precision and efficient monitoring management. Continuous and accurate level monitoring enables optimal material flow control and process optimization.