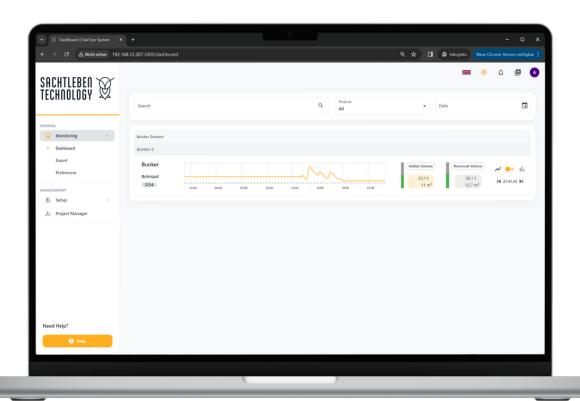

#### **Visualisierung & Daten**

Filling volume over time, throughput values, web interface, dashboard, REST API, OPC UA

## Digitalization starts with the right perspective. Owl Eye System: Your gateway to digital warehouse management.

- Current filling volume in real time
- Cumulative volume of inputs over a defined period of time e.g. one shift
- Cumulative volume of disposals over a defined period of time e.g. one shift
- Industrial truck detection